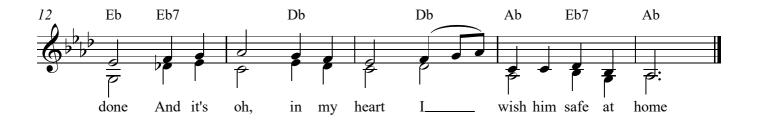

## The Blue Bells of Scotland

www.franzdorfer.com

Oh where, tell me where Is your High-land lad-die gone? Oh where, tell me where Is your

Oh where, tell me where Did your Highland laddie dwell?
Oh where, tell me where Did your Highland laddie dwell?
He dwelt in bonnie Scotland, Where blooms the sweet blue bell
And it's oh, in my heart I lo'e my laddie well